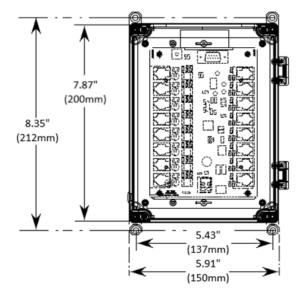

## **CODE NUMBER**

0375267

### **DESCRIPTION**

Standard

### **FEATURES**

- Fixture usage can be pre-programmed for delays, scheduled runtimes or complete lockouts to prohibit improper usage of water closets, lavatories and showers
- Input and output diagnostic LEDs give immediate information about service issues
- Easy access reset button
- Different controllers offer oversight of various combinations of fixtures
- Administrators can change settings in the field using a Palm Pilot

### **NOTES**

All information contained within this document subject to change without notice.





# **DOWNLOADS**

- MCR 4004/8002/8003 Installation Instructions
- Additional Downloads

Phone: 800.982.5839 • Fax: 800.447.8329 • sloan.com